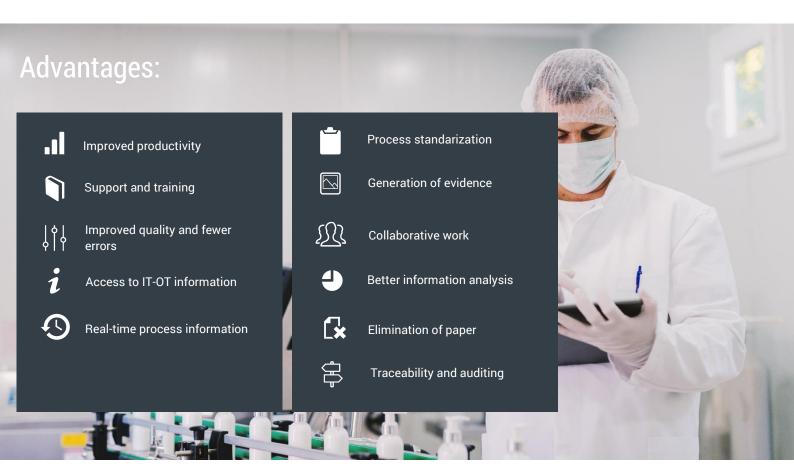

S**:

4PROCESS records all the data of the sessions performed (date, author, time, execution...) and allows to include evidence generated by the user in the execution in different formats (photos, videos, audio...) This facilitates the follow-up and verification of the work.



#### Traceability

Recording of performance information to facilitate analysis and continuous improvement.



### **Quality verification**

Checklists that ensure the execution according to the quality standards set.



#### **Updated processes**

Process changes are automatically implemented to ensure that you are working with the latest version.

**4PROCESS** generation of evidence and verification of active processes.

Multidevice: PC, Tablet, Smartphone, Smartwactch or Smart Glasses

















# 4PROCESS



15%

20%

100%

Reduction in execution time

Improvement in efficiency

Compliance and traceability